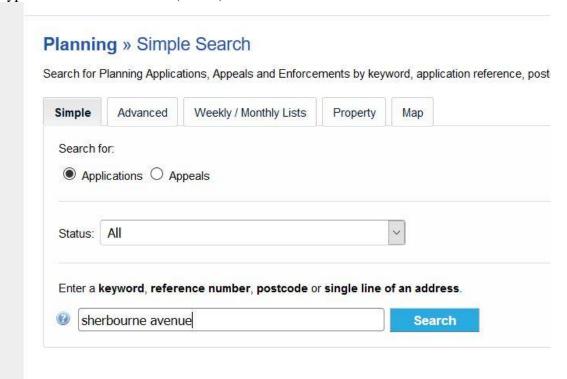

#### Planning » Simple Search

pa.cheshirewestandchester.gov.uk/ •

Search for Planning Applications, Appeals and Enforcements by keyword, application reference, postcode or by a single line of an address. Simple · Advanced ...

## Select search for a planning application (below)

Type in sherbourne avenue (below)

Here are the two applications:

The top one is the resubmission ie current application The second one is the first application (refused)

Refine Search Save Search Aprint Sort by Date Received V Direction Descending V Results per page 10 V Go 1 2 3 Next > Showing 1-10 of 24 Map Information Erection of 41 no. dwellings, associated roads, car parking and landscape works -Resubmission of application 15/00346/FUL. The results on this page are shown on the map below. You can see more details by clicking on the search result on the left. Select 'Show results on Land At End Of Sherbourne Avenue Chester Cheshire
Ref. No: 15/03642/FUL | Received: Thu 03 Sep 2015 | Status: Awaiting decision large map' to see a more detailed map view of your search results. 41 no. dwellings including associated roads, car parking and landscape works Land At End Of Sherbourne Avenue Chester Cheshire
Ref. No: 15/00346/FUL | Received: Thu 29 Jan 2015 | Status: Refused Single storey side and rear extension 14 Sherbourne Avenue Chester Cheshire CH4 7QU Ref. No: 08/01433/FUL | Received: Thu 31 Jul 2008 | Status: Approved Single storey side extension 1 Sherbourne Avenue Chester Cheshire CH4 7QU Ref. No: 08/00434/FUL | Received: Thu 06 Mar 2008 | Status: Approved