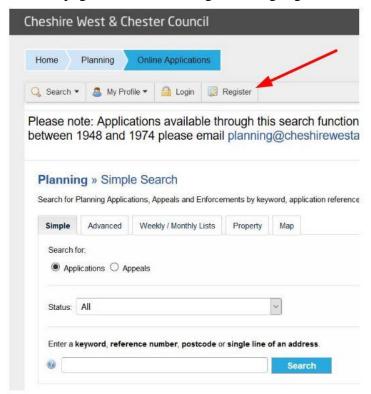

REGISTER to make comments – you cannot make comments without logging on using the email and a password you select.

In search page use tab/button register – highlighted with red arrow

You will need to fill in the following form (NB decide on a password before you start) You do not need to give a telephone number but all the rest must be filled in.