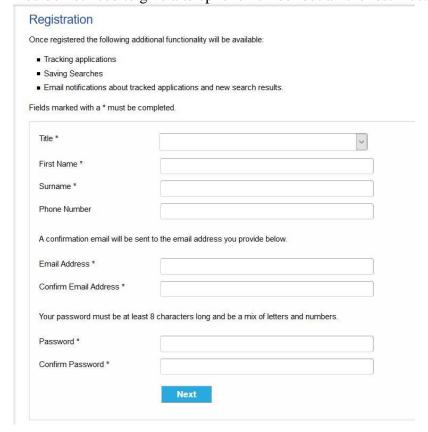

REGISTER to make comments – you cannot make comments without logging on using the email and a password you select.

In search page use tab/button register – highlighted with red arrow

You will need to fill in the following form (NB decide on a password before you start) You do not need to give a telephone number but all the rest must be filled in.